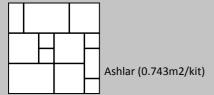

## **Coping Profiles**

Slight Bevel Edge

406x406x30mm 610x406x30mm

Square Edge

406x406x30mm\* 610x406x30mm\*

**Dropface Single** 

406x406x60/30mm\* 610x406x60/30mm\*

Grate 600x225x30mm