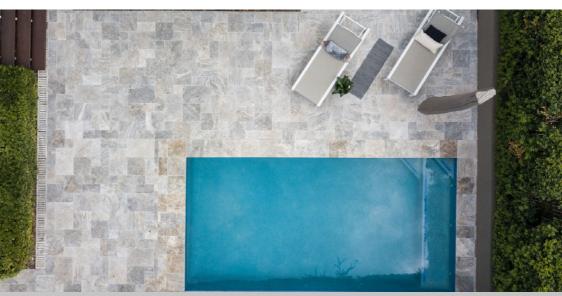

## **Coping Profiles**

Slight Bevel Edge

406x406x30mm 610x406x30mm

Square Edge

406x406x30mm\* 610x406x30mm\*

**Dropface Single** 

406x406x60/30mm\* 610x406x60/30mm\*

Grate 600x225x30mm