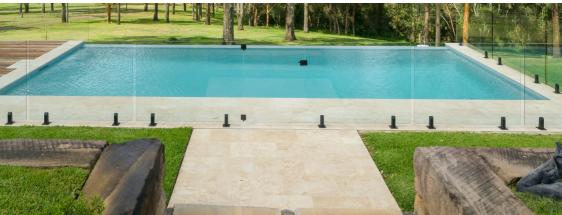

## Description

This natural off-white classic travertine tile evokes the desire to gaze upon it's beauty and the desire to touch its smooth, cool surface. Reminiscent of a gorgeous bride in her off-white wedding dress. Natural, light, elegant and cool. This bride, however, can party on a Saturday night and rock up to church on Sunday. She can cope with the realities of this messy life but still look serene, chic and pristine. Linen travertine, like the bride, has it all! The love is real!

## Why choose Linen Travertine

Linen Travertine unfilled tiles for pools and surrounding pavers tick all the boxes. This beautiful natural stone is durable and yet soft under foot. It is non slip and yet kind to skin. It is mostly light in colour and yet it's variation of colour helps to camouflage dirt and dust. In its unfilled state, it has natural holes and pits which adds texture and a classic rustic personality and yet is easily transformed to a less time worn appearance by filling the holes at the time of grouting. Linen Travertine is accurately sized, cuts well and is easy to lay. It is cool to walk on even on a hot day. Like we said - You can have it all! The love is definitely real!