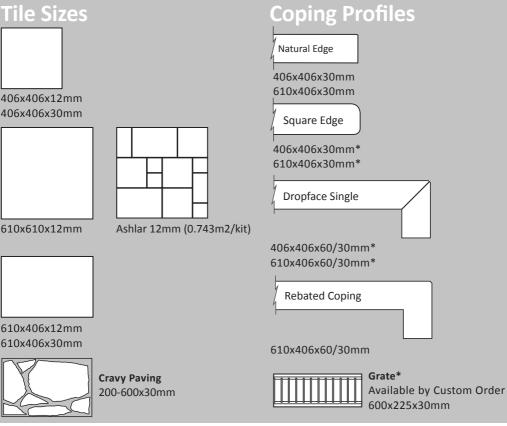

## **Linen Travertine**







We recommend sealing of all natural stone products.

\*Non stock item.

SCAN ME with free-to-download QR code reader app For more information, go to www.pooltile.com.au



# **Linen Travertine**

## Description

This natural off-white classic travertine tile evokes the desire to gaze upon it's beauty and the desire to touch its smooth, cool surface. Reminiscent of a gorgeous bride in her off-white wedding dress. Natural, light, elegant and cool. This bride, however, can party on a Saturday night and rock up to church on Sunday. She can cope with the realities of this messy life but still look serene, chic and pristine. Linen travertine, like the bride, has it all! The love is real!

## Why choose Linen Travertine

Linen Travertine unfilled tiles for pools and surrounding pavers tick al