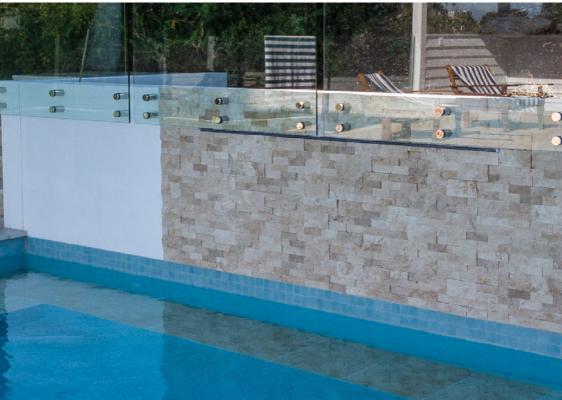

## **SS700 Linen Travertine**

## **Panel Size**

610x152mm

Enrich your surroundings with Linen Travertine stone wall cladding. The soft white and cream colours will transform any wall into a timeless feature. An ode to the lovely ageless cities of Italy which are enhanced by the charm of travertine, this product will allow your garden to sing and your pool to sparkle. Surround yourself with elegance and perfection. Make your backyard, courtyard, pool area, column, fireplace or poolside feature wall into an entity of beauty.

Linen Travertine stacked stone cladding panels are timeless and exquisite!

SCAN ME with free-to-download QR code reader app For more information, go to www.pooltile.com.au